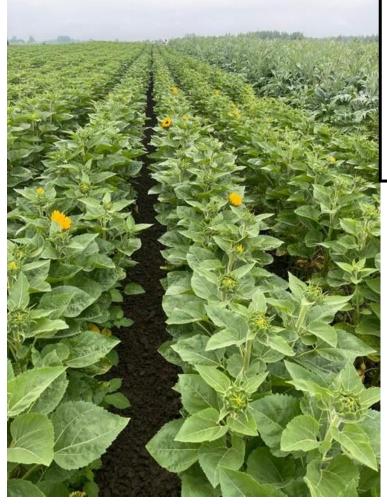

# Sandy combination Peat / Clay (Example)

Vincent's Choice Summer DMR earlier flowering, good plant habit.

Soils that have a sandy combination with peat and / or clay we see is that most growers start applying half the amount of fertiliser they would add when cultivating other varieties of sunflowers. Also seeding density is important, mostly growers start 130.000 seeds/ HA

### Sandy combination (Peat / Clay)

- Example cultivation is sown week 21 we recommend sowing week 16 till week 27
   During this trial, the aim was 0,7 EC
  - (mmhos/cm 1:2 slurry) in the soil.
- Aim was to sow 130.000 seeds per HA