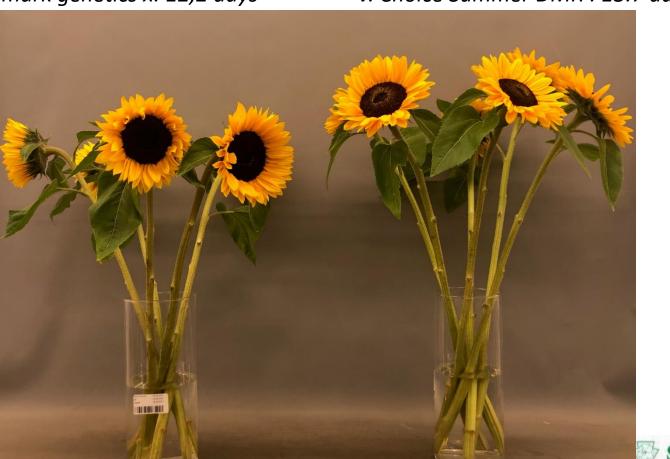

#### Flower & Vase life

Vase life test at Royal Flora Holland. Vincent's Choice Summer DMR is nice upfaced flower till the end of vase life test. Round thick petal looking up. Flowers opening completely.

Benchmark genetics x: 12,2 days

V. Choice Summer DMR : 13.7 days!