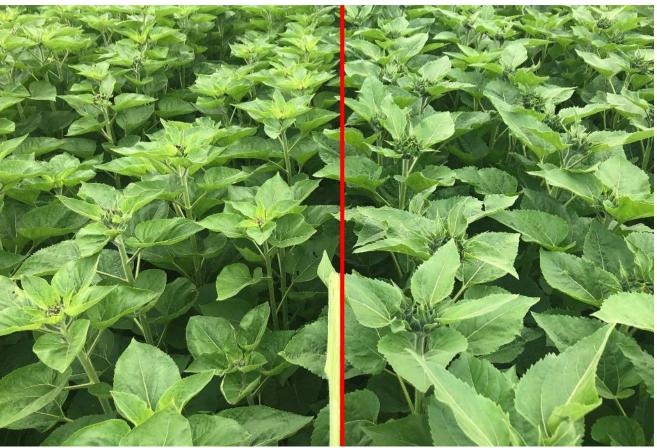

### Sandy soil (Example)

Vincent's Choice Summer DMR has nice earliness and healthy green leaf. Height maximum 150cm. No big top leaf. Very positive!

Benchmark genetics X

Vincent's Choice Summer DMR

#### Sandy soil

- Picture previous page was sown week 16. We recommend sowing week 16 till week 27
   During this trial, the aim was 0,7 EC
- (mmhos/cm 1:2 slurry) in the soil.
- Aim was to sow 130.000 seeds/ha