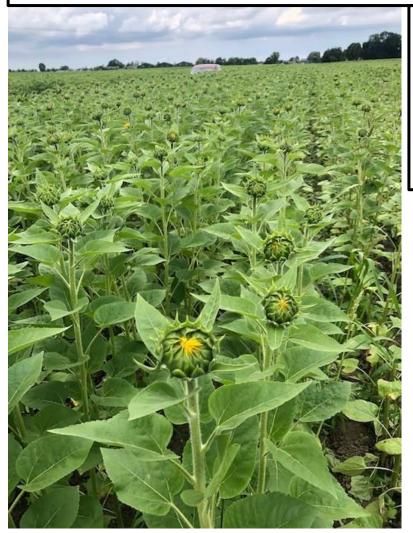

# **Clay soil (Example)**

Vincent's Choice Summer DMR is nice uniform and 140 cm tall. No downy mildew damage. Nice small top leaves thanks to low amount of fertilizer applied.

On Clay soil we have noticed that soil EC / fertiliser content could easily be too high. What we see is that most growers start applying half the amount of fertiliser they would add when cultivating other varieties of sunflowers.

# Example cultivation is sown week 21 we recommend sowing week 16 till week 27 During this trial, the aim was 0,7 EC (mmhos/cm 1:2 slurry) in the soil. Aim was to sow 130.000 seeds per HA